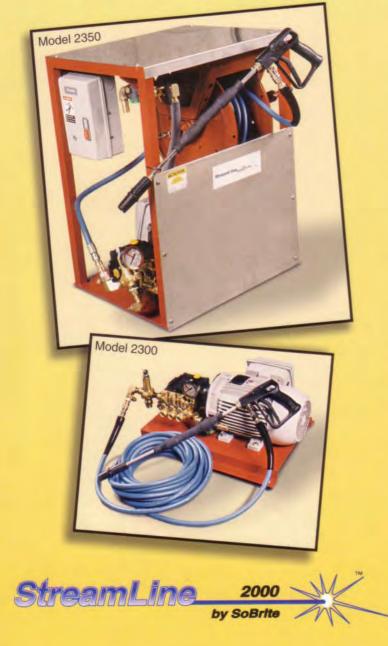

## **Economical Electric Wash Units**

- Wash service vehicles
  without wiping or drying
- Save costs

**BRITE** Spot-Free Vehicles

- Save time
- Enhance CSI with happy customers

Add the new SoBrite high pressure electric unit to your SoBrite wash system and wash cars indoors, spot-free, all year long. Choose from two different models; each allows you to wash cars with soap and rinse with spot-free water. With no wiping necessary, service vehicles can be sent out the door quickly. Deluxe Model 2350 has a hose reel and all controls enclosed in a cabinet with stainless steel panels. Model 2300 uses the same heavy duty components in a more economical package. Select the model which best suits your needs today.